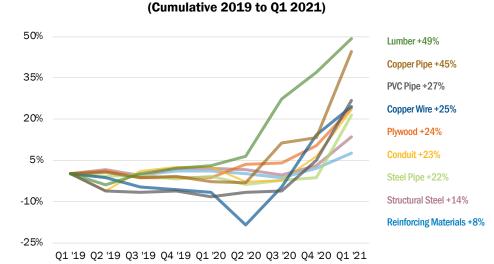

## MATERIAL PRICING CHANGES

Raw material shortages and manufacturing issues have contributed to sharp increases in building materials over the past year.