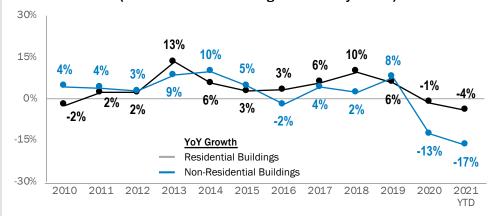

### MINNEAPOLIS CONSTRUCTION EMPLOYMENT

(an indicator of future wage and activity trends)

Commercial construction employment in Minneapolis contracted sharply last year in response to the pandemic, and growth in the residential sector has also dipped. The latest figures released from the Bureau of Labor Statistics show a 17% drop in year-over-year commercial construction employment growth.