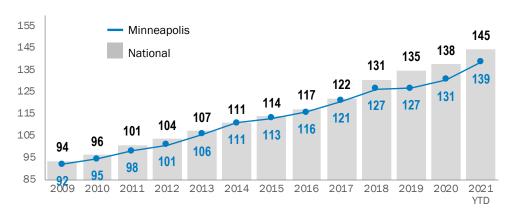

#### CONSTRUCTION COST INDEX

(January 2009 = 100)

The *Mortenson Cost Index* is showing a single quarter increase of nearly 5% nationally and 6% in Minneapolis. Over the last twelve months, costs increased 6.7% nationally and 9% in Minneapolis.

### **ADVICE FOR BUILDING OWNERS**

The data collected for the *Mortenson Cost Index* is showing an increase of nearly 5% nationally and 6% in Minneapolis for the first quarter of 2021. This is the largest single quarter increase since its inception, driven by significant disruptions to the supply chain and increases in commodity costs. This will potentially moderate throughout the year as capacity returns to pre-pandemic levels. The current upward pressure is somewhat offset by a competitive market with subcontractors working to fill their capacity.